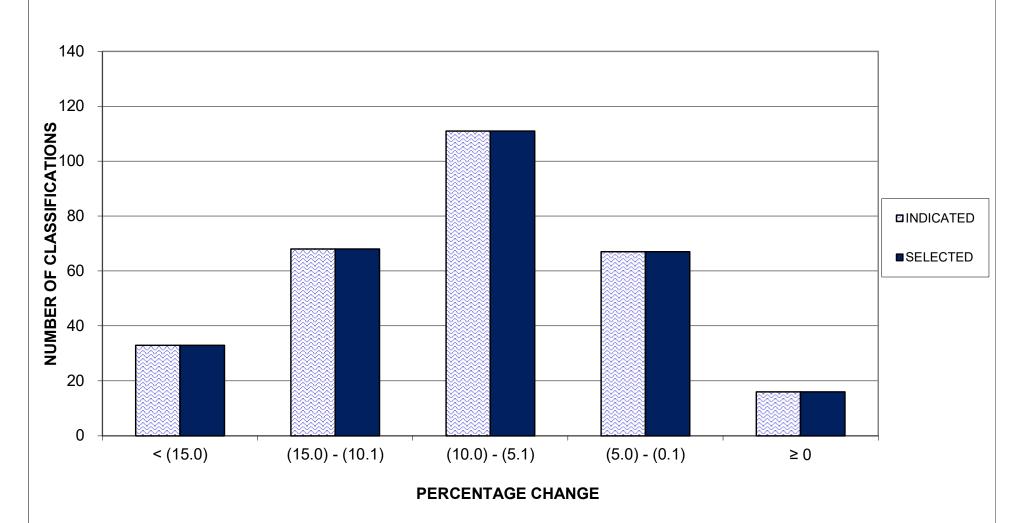

# April 1, 2024 LOSS COST FILING DISTRIBUTION OF LOSS COST PERCENTAGE CHANGES (PRE-SURCHARGE) TEMPORARY STAFFING CLASSES