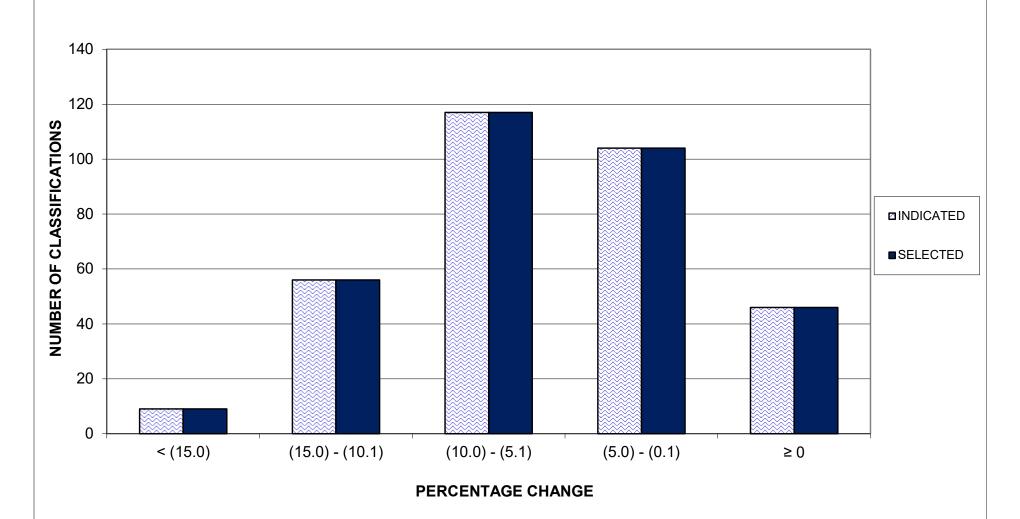

## April 1, 2024 LOSS COST FILING DISTRIBUTION OF LOSS COST PERCENTAGE CHANGES (PRE-SURCHARGE) DIRECT EMPLOYMENT CLASSES